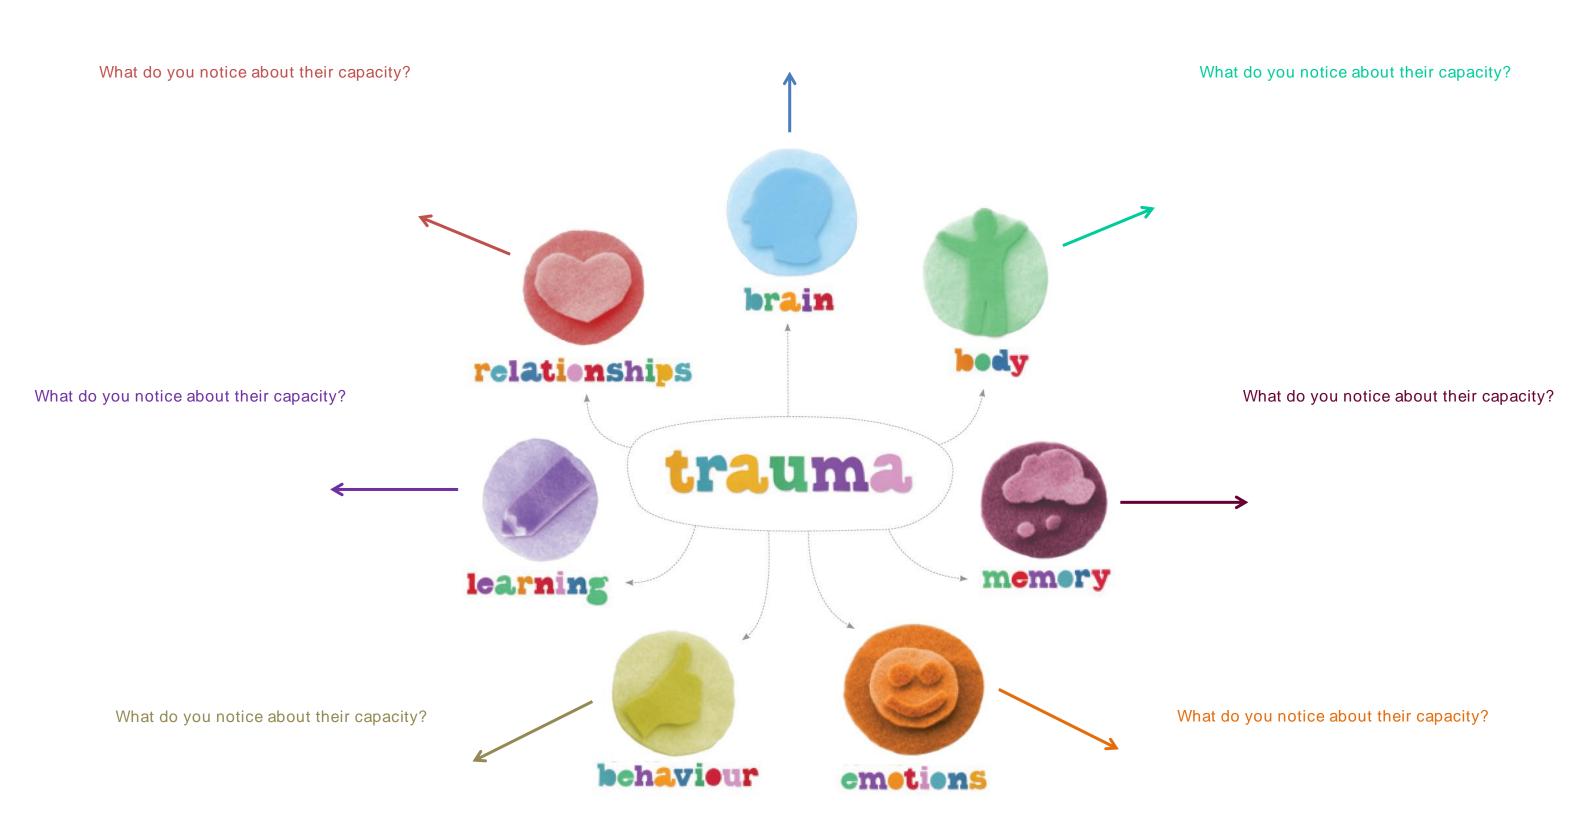

Trauma Sensitive Practice in Schools

www.childhood.org.au

What do you notice about their capacity?

## Trauma Sensitive Practice in Schools

|  | Australian              |
|--|-------------------------|
|  | Childhood<br>Foundation |

|               | What do you see? | How do you understand what you see? | What have you tried previously? | What would offer in terms of reparative strategies now? |
|---------------|------------------|-------------------------------------|---------------------------------|---------------------------------------------------------|
| Brain         |                  |                                     |                                 |                                                         |
| Body          |                  |                                     |                                 |                                                         |
| Memory        |                  |                                     |                                 |                                                         |
| Emotions      |                  |                                     |                                 |                                                         |
| Behaviour     |                  |                                     |                                 |                                                         |
| Learning      |                  |                                     |                                 |                                                         |
| Relationships |                  |                                     |                                 |                                                         |