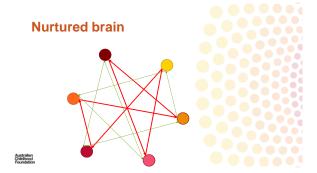

# Developmental trauma

- The better integrated the different parts of the brain are the more adaptive we can be to our environment
- Developmental trauma is disintegrative, disconnecting, and disruptive to both brain and body

# **Defining trauma?**

Trauma is not what happens to you, but what happens inside you. (Gabor Mate 2018)

| Neuronal connection  Newborn 2 Years Adult |  |
|--------------------------------------------|--|
| Traumatised brain  Addition  According     |  |
| Traumatised brain                          |  |