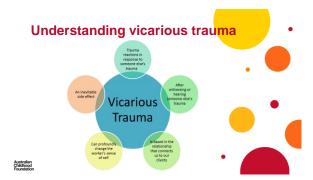

# Signs and symptoms of vicarious trauma

Symptoms that may present:

- Fatigue
- Impaired immune system
- Sleep and appetite disturbances
- Anxiety
- Hyper vigilance/control issues
- Memory issues
- Increased sick days, late to work

# Personal: • Experiencing current stressful life circumstances • Blurring the lines between home and work • Forgetting to take time out or undertaking activities that are pleasurable, relaxing and fun

# Professional:

- Hearing stories of children's and family's trauma and abuse
- Lack of experience, training and understanding of children who have experience trauma
- Not accessing supervision