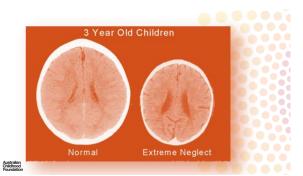

# **Defining trauma?**

Trauma is not what happens to you, but what happens inside you. (Gabor Mate 2018)

| Neuronal connection  Newborn 2 Years Adult |  |
|--------------------------------------------|--|
| Traumatised brain  Addition  According     |  |
| Traumatised brain                          |  |