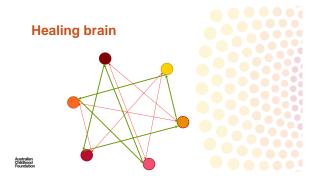

# Developmental trauma

- The better integrated the different parts of the brain are the more adaptive we can be to our environment
- Developmental trauma is disintegrative, disconnecting, and disruptive to both brain and body

# **Defining trauma?**

Trauma is not what happens to you, but what happens inside you. (Gabor Mate 2018)

| Neuronal connection  Newborn 2 Years Adult |  |
|--------------------------------------------|--|
| Traumatised brain  Addition  According     |  |
| Traumatised brain                          |  |