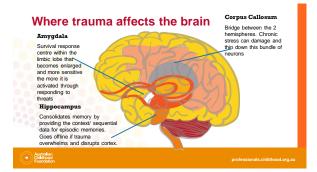

# Developmental trauma

- The better integrated the different parts of the brain are the more adaptive we can be to our environment
- Developmental trauma is disintegrative, disconnecting, and disruptive to both brain and body

# **Defining trauma?**

Trauma is not what happens to you, but what happens inside you. (Gabor Mate 2018)

| Neuronal connection  Newborn 2 Years Adult |  |
|--------------------------------------------|--|
| Traumatised brain  Addition  According     |  |
| Traumatised brain                          |  |

# Attachment and the right brain

- Neuroimaging studies show areas of the right hemisphere lighting up in the brains of parents & infants during nonverbal interactions. (Schore, 2003)
- A secure attachment relationship facilitates right brain development and promotes efficient affect regulation.