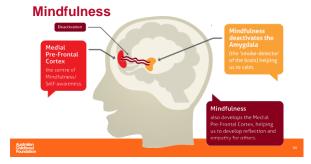

d's model of relationships





# Being PACEful with ourselves

- Playfulness

  "We take our work seriously, not ourselves!"
- Find lightness, despite the dark... look for hope and moments of joy





- ACCEPTATION OF THE ACCEPTATION O





Curiosity

o Rather than assuming, be open and ask
o "I wonder..." "How are you travelling?"



Empathy

# Trauma-based behaviour and you

- Don't take the child's behaviour personally
- Don't take the parent's behaviour personally
- Be aware of what presses your own buttons



Australian Childhood Foundation

# **Calming and regulation**

- Traumatised children find it difficult to regulate their own feelings of stress/distress.
- The best way to help the extremely dysregulated child is to remain calm and regulated yourself.





Childhood Foundatio



# Working with traumatised children

# Relationships:

- Respect and empathy
- Connection and sense of belonging
- Personal competence





# **Outcomes for children**

- Develop connection and belonging
- Experience trust and respect
- Develop a sense of personal competence





# Safe harbour

'Be my anchor when I'm all at sea' PREDICTABLE PERSON







SENSORY INPUT

| Stant time                                                      |   |
|-----------------------------------------------------------------|---|
| Story time                                                      |   |
| 14/2                                                            |   |
|                                                                 |   |
| Calmer Choice