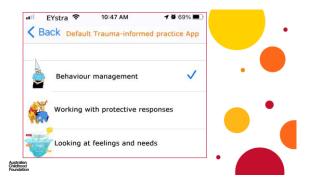

What might you change to ensure the following in your work with children:

- Predictability
- Consistency
- · Safe transitions
- Engagement

| Working with protective responses                                                                                                                                                                                                                                                                                                                                                                                                                                                                                                                                                                                                                                                                                                                                                                                                                                                                                                                                                                                                                                                                                                                                                                                                                                                                                                                                                                                                                                                                                                                                                                                                                                                                                                                                                                                                                                                                                                                                                                                                                                                                                              |  |
|--------------------------------------------------------------------------------------------------------------------------------------------------------------------------------------------------------------------------------------------------------------------------------------------------------------------------------------------------------------------------------------------------------------------------------------------------------------------------------------------------------------------------------------------------------------------------------------------------------------------------------------------------------------------------------------------------------------------------------------------------------------------------------------------------------------------------------------------------------------------------------------------------------------------------------------------------------------------------------------------------------------------------------------------------------------------------------------------------------------------------------------------------------------------------------------------------------------------------------------------------------------------------------------------------------------------------------------------------------------------------------------------------------------------------------------------------------------------------------------------------------------------------------------------------------------------------------------------------------------------------------------------------------------------------------------------------------------------------------------------------------------------------------------------------------------------------------------------------------------------------------------------------------------------------------------------------------------------------------------------------------------------------------------------------------------------------------------------------------------------------------|--|
| Fight or Flight Hyper-vigilant, action- orientated, impulsive, reactive, self-destructive  Mobilisation                                                                                                                                                                                                                                                                                                                                                                                                                                                                                                                                                                                                                                                                                                                                                                                                                                                                                                                                                                                                                                                                                                                                                                                                                                                                                                                                                                                                                                                                                                                                                                                                                                                                                                                                                                                                                                                                                                                                                                                                                        |  |
| AR.                                                                                                                                                                                                                                                                                                                                                                                                                                                                                                                                                                                                                                                                                                                                                                                                                                                                                                                                                                                                                                                                                                                                                                                                                                                                                                                                                                                                                                                                                                                                                                                                                                                                                                                                                                                                                                                                                                                                                                                                                                                                                                                            |  |
| Engagement S                                                                                                                                                                                                                                                                                                                                                                                                                                                                                                                                                                                                                                                                                                                                                                                                                                                                                                                                                                                                                                                                                                                                                                                                                                                                                                                                                                                                                                                                                                                                                                                                                                                                                                                                                                                                                                                                                                                                                                                                                                                                                                                   |  |
| Submit Collapsed.                                                                                                                                                                                                                                                                                                                                                                                                                                                                                                                                                                                                                                                                                                                                                                                                                                                                                                                                                                                                                                                                                                                                                                                                                                                                                                                                                                                                                                                                                                                                                                                                                                                                                                                                                                                                                                                                                                                                                                                                                                                                                                              |  |
| weak, defeated, flat affect, numb, empty, helpless, hopeless                                                                                                                                                                                                                                                                                                                                                                                                                                                                                                                                                                                                                                                                                                                                                                                                                                                                                                                                                                                                                                                                                                                                                                                                                                                                                                                                                                                                                                                                                                                                                                                                                                                                                                                                                                                                                                                                                                                                                                                                                                                                   |  |
| Agither Adapted from Ogden, Mirton, Pain 2006 55 Final Adapted from Ogde |  |
|                                                                                                                                                                                                                                                                                                                                                                                                                                                                                                                                                                                                                                                                                                                                                                                                                                                                                                                                                                                                                                                                                                                                                                                                                                                                                                                                                                                                                                                                                                                                                                                                                                                                                                                                                                                                                                                                                                                                                                                                                                                                                                                                |  |
|                                                                                                                                                                                                                                                                                                                                                                                                                                                                                                                                                                                                                                                                                                                                                                                                                                                                                                                                                                                                                                                                                                                                                                                                                                                                                                                                                                                                                                                                                                                                                                                                                                                                                                                                                                                                                                                                                                                                                                                                                                                                                                                                |  |
|                                                                                                                                                                                                                                                                                                                                                                                                                                                                                                                                                                                                                                                                                                                                                                                                                                                                                                                                                                                                                                                                                                                                                                                                                                                                                                                                                                                                                                                                                                                                                                                                                                                                                                                                                                                                                                                                                                                                                                                                                                                                                                                                |  |
|                                                                                                                                                                                                                                                                                                                                                                                                                                                                                                                                                                                                                                                                                                                                                                                                                                                                                                                                                                                                                                                                                                                                                                                                                                                                                                                                                                                                                                                                                                                                                                                                                                                                                                                                                                                                                                                                                                                                                                                                                                                                                                                                |  |
|                                                                                                                                                                                                                                                                                                                                                                                                                                                                                                                                                                                                                                                                                                                                                                                                                                                                                                                                                                                                                                                                                                                                                                                                                                                                                                                                                                                                                                                                                                                                                                                                                                                                                                                                                                                                                                                                                                                                                                                                                                                                                                                                |  |
|                                                                                                                                                                                                                                                                                                                                                                                                                                                                                                                                                                                                                                                                                                                                                                                                                                                                                                                                                                                                                                                                                                                                                                                                                                                                                                                                                                                                                                                                                                                                                                                                                                                                                                                                                                                                                                                                                                                                                                                                                                                                                                                                |  |
| Working with protective responses                                                                                                                                                                                                                                                                                                                                                                                                                                                                                                                                                                                                                                                                                                                                                                                                                                                                                                                                                                                                                                                                                                                                                                                                                                                                                                                                                                                                                                                                                                                                                                                                                                                                                                                                                                                                                                                                                                                                                                                                                                                                                              |  |
| 1.Mobilisation • Rhythm                                                                                                                                                                                                                                                                                                                                                                                                                                                                                                                                                                                                                                                                                                                                                                                                                                                                                                                                                                                                                                                                                                                                                                                                                                                                                                                                                                                                                                                                                                                                                                                                                                                                                                                                                                                                                                                                                                                                                                                                                                                                                                        |  |
| • Containing 2. Immobilisation                                                                                                                                                                                                                                                                                                                                                                                                                                                                                                                                                                                                                                                                                                                                                                                                                                                                                                                                                                                                                                                                                                                                                                                                                                                                                                                                                                                                                                                                                                                                                                                                                                                                                                                                                                                                                                                                                                                                                                                                                                                                                                 |  |
| • Orientation to senses                                                                                                                                                                                                                                                                                                                                                                                                                                                                                                                                                                                                                                                                                                                                                                                                                                                                                                                                                                                                                                                                                                                                                                                                                                                                                                                                                                                                                                                                                                                                                                                                                                                                                                                                                                                                                                                                                                                                                                                                                                                                                                        |  |
| • Engaging the spine  3. Social Engagement                                                                                                                                                                                                                                                                                                                                                                                                                                                                                                                                                                                                                                                                                                                                                                                                                                                                                                                                                                                                                                                                                                                                                                                                                                                                                                                                                                                                                                                                                                                                                                                                                                                                                                                                                                                                                                                                                                                                                                                                                                                                                     |  |
| Prosody     Breathing                                                                                                                                                                                                                                                                                                                                                                                                                                                                                                                                                                                                                                                                                                                                                                                                                                                                                                                                                                                                                                                                                                                                                                                                                                                                                                                                                                                                                                                                                                                                                                                                                                                                                                                                                                                                                                                                                                                                                                                                                                                                                                          |  |
| Assistant State of St |  |
|                                                                                                                                                                                                                                                                                                                                                                                                                                                                                                                                                                                                                                                                                                                                                                                                                                                                                                                                                                                                                                                                                                                                                                                                                                                                                                                                                                                                                                                                                                                                                                                                                                                                                                                                                                                                                                                                                                                                                                                                                                                                                                                                |  |
|                                                                                                                                                                                                                                                                                                                                                                                                                                                                                                                                                                                                                                                                                                                                                                                                                                                                                                                                                                                                                                                                                                                                                                                                                                                                                                                                                                                                                                                                                                                                                                                                                                                                                                                                                                                                                                                                                                                                                                                                                                                                                                                                |  |