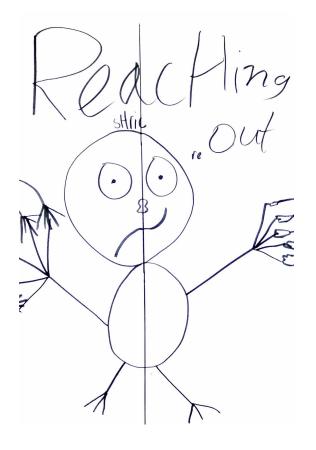

## **Reaching Out**

## Shric, 11 years old

This drawing is of Shric feeling emotionally torn between his birth mother and his permanent care parents, whom he calls mum and dad. His hands are reaching out in two different directions – one towards his birth mother and the other towards his new family.