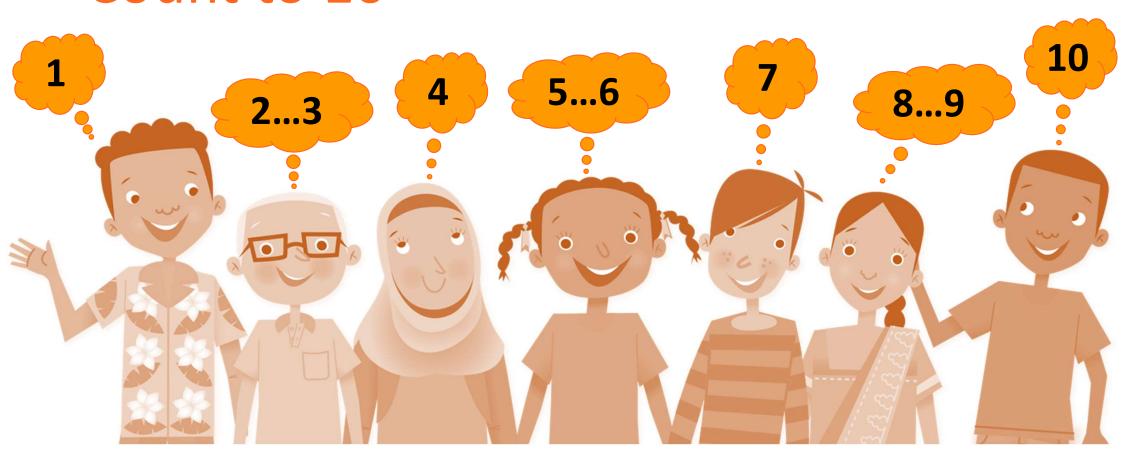

|                                                                |        |         |                                 |                              |                                                          |                                                   |                                      |                      |
|                        |                         |                                            |                                                                |        |         |                                 |                              |                                                          |                                                   |                                      |                      |







#### Count to 10





# Squeeze a stress ball







#### Play with blue tack





#### Do some exercises







Get a drink of water







## Read a book



# Rock gently on a ball







# Relax on pillows or a beanbag





### Listen to music









# Do yoga









# Play quietly





Write in your journal





# Give yourself a hug





# Jump on a mini trampoline





## Use the swing





# Draw a picture





## Balance on a stool





# Go to a quiet area