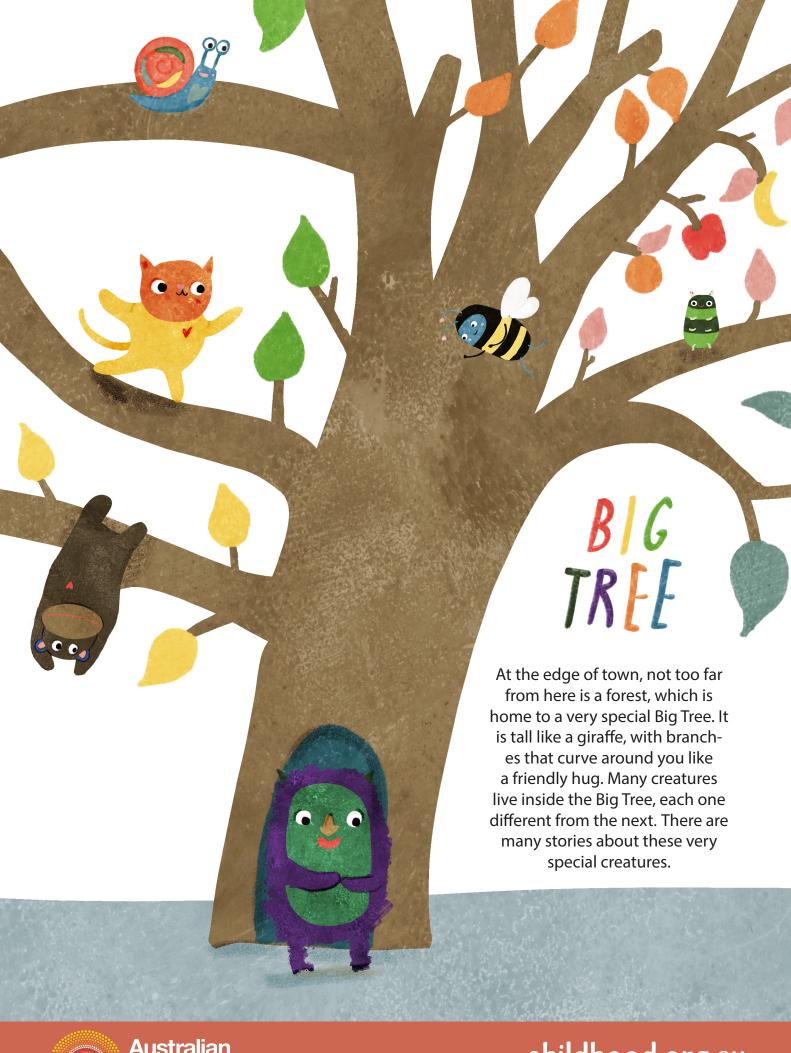

# Ellen Caterpillar

Ellen Caterpillar's favourite place is the fruit salad branches, and after a big lunch she loves to wrap herself up in a cosy leaf blanket for an afternoon nap.